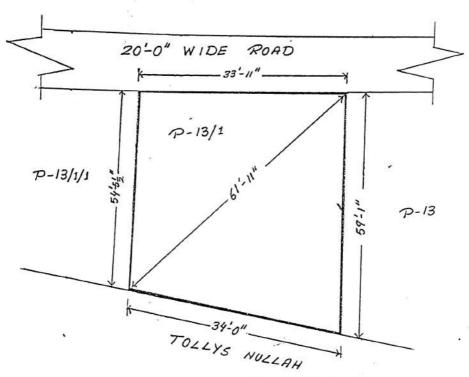

PLAN OF PLOT NO.13/1 OF MOORE AVENUE PART DAG NO. 421 OF MOUZA-SIBPUR, J.L. NO. 42, TOUZI NO.151, P.O.& P.S.-REGENT PARK, PREMISES NO.69, MANICK BANDOPADHYAY SARANI [MOORE AVENUE], WARD NO.97, UNDER KOLKATA MUNICIPAL CORPORATION.

SCALE:30'-0"=1" INCH

AREA OF LAND: 2K-10CH-15 SQ.FT (MORE

OR LESS) SHOWN IN RED COLOUR

DESIRE REAL ESTATE PRIVATE LIMITED

Jayati Roy

Director

SIG. OF VENDORS

SIG.OF PURCHASER